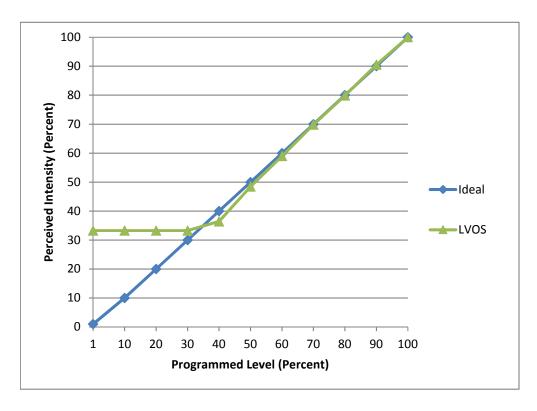

| Dimmer Tested Against:              | LVOS  |  |
|-------------------------------------|-------|--|
| Pass/Fail                           | Pass  |  |
| Best-Fit Power Profile:             |       |  |
| Minimum ON                          | 0     |  |
| Maximum ON                          | 7     |  |
| Adjust                              | 100   |  |
| Light Output Range (vs. non-dimmed) |       |  |
| Maximum (Perceived)                 | 95.4% |  |
| Minimum (Perceived)                 | 31.7% |  |
| Minimum (Measured)                  | 10.1% |  |

## **Linearity Curves (Best-fit Power Profile Applied):**